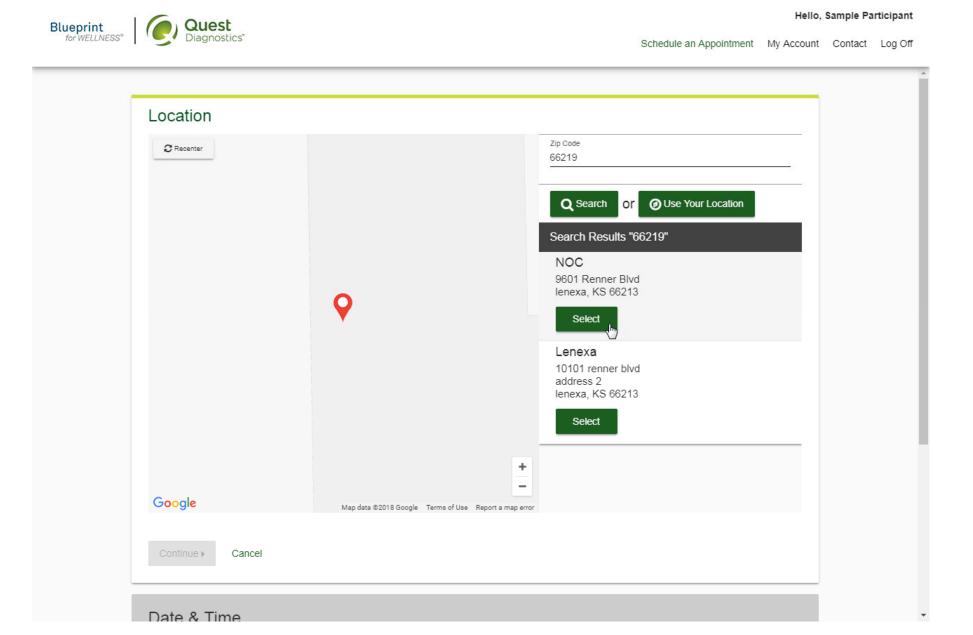

#### Self-collection

Complete your self-collection.

- · Select the onsite event location where you'd like to complete your screening
- select the Continue button

- The first available date will populate in the **Date** field; you can click the calendar icon to choose a different date
- Select the **Time** you would like to complete your screening. *Note: Unavailable times will not display*
- Select the **Continue** button

| Blueprint<br>for WELLNESS*                                                                                                                                                                                                                                                                                                                                                                                                                   | Hello, Sample Participant |                    |                |          |  |
|----------------------------------------------------------------------------------------------------------------------------------------------------------------------------------------------------------------------------------------------------------------------------------------------------------------------------------------------------------------------------------------------------------------------------------------------|---------------------------|--------------------|----------------|----------|--|
| for WELLNESS® Diagnostics                                                                                                                                                                                                                                                                                                                                                                                                                    | Schedule an Appointment   | My Account         | Contact        | Log Off  |  |
|                                                                                                                                                                                                                                                                                                                                                                                                                                              |                           |                    |                | <u>^</u> |  |
| Location                                                                                                                                                                                                                                                                                                                                                                                                                                     | Change                    |                    |                |          |  |
| NOC<br>9601 Renner Blvd<br>lenexa, KS 66213                                                                                                                                                                                                                                                                                                                                                                                                  |                           |                    |                |          |  |
| Date & Time                                                                                                                                                                                                                                                                                                                                                                                                                                  |                           |                    |                |          |  |
| Choose a date * 12/05/2018 Example: 01/25/1980                                                                                                                                                                                                                                                                                                                                                                                               |                           |                    |                |          |  |
| Choose a time *                                                                                                                                                                                                                                                                                                                                                                                                                              |                           |                    |                |          |  |
| Continue > Back                                                                                                                                                                                                                                                                                                                                                                                                                              |                           |                    |                |          |  |
| Review & Confirm                                                                                                                                                                                                                                                                                                                                                                                                                             |                           |                    |                |          |  |
| <b>f</b> 💿 🔊 🎔 in                                                                                                                                                                                                                                                                                                                                                                                                                            |                           |                    |                |          |  |
| Contact FAQ About Us Privacy Policy Terms                                                                                                                                                                                                                                                                                                                                                                                                    |                           |                    |                |          |  |
| Quest, Quest Diagnostics, the associated logo, Nichols Institute and all associated Quest Diagnostics marks are the registered trademarks of Quest Diagnostics marks are the registered trademarks of Quest Diagnostics incorporated. All rights reserved.<br>owners. © 2000-2018 Quest Diagnostics Incorporated. All rights reserved.<br>Language Assistance / Non-Discrimination Notice   Asistencia de Idiomas / Aviso de no Discrimacion |                           | - are the property | of their respe | ective   |  |