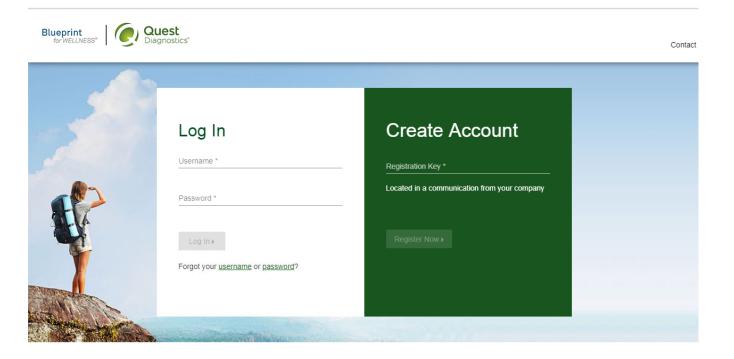

### How register on My.QuestForHealth.com

- Visit <u>My.QuestForHealth.com</u>
- If you've already established an account, use the Log In area to enter your username and password and select the green Log In button
  - If you've forgotten your login information, use the **username** link to retrieve your username or the password link to reset your password
- If you've never registered on the site to establish an account, use the **Create Account** area, enter the registration key provided by your employer, and select the **Register Now** button