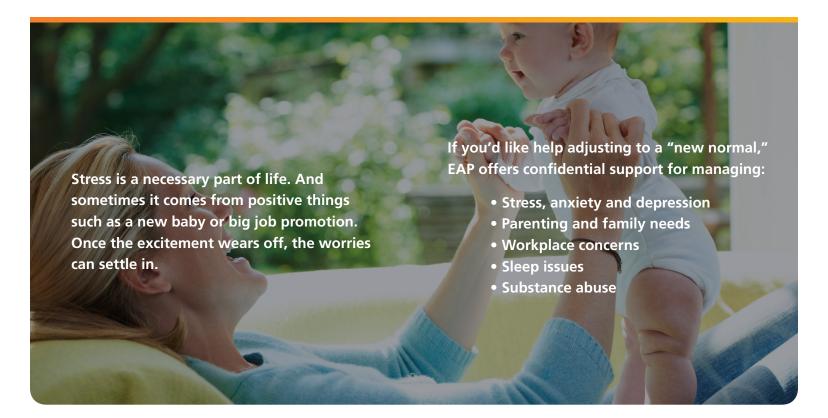

### How does it work?

Call to speak with a specialist who will listen to your needs and connect you to the appropriate resource, whether it's a clinician, counselor, mediator, lawyer or financial advisor. You can either take advantage of short-term counseling or get a referral for more extended care. And, we'll try our best to accommodate any gender, language or cultural preferences.

## What's a clinician?

A clinician may be a psychologist, or master'slevel specialist trained in social work, professional counseling or family and marriage therapy.

#### How much does this cost?

As part of your benefits, EAP services are available at no extra cost to you. This includes referrals, seeing in-network clinicians, access to liveandworkwell.com and initial consultations with mediators or fin