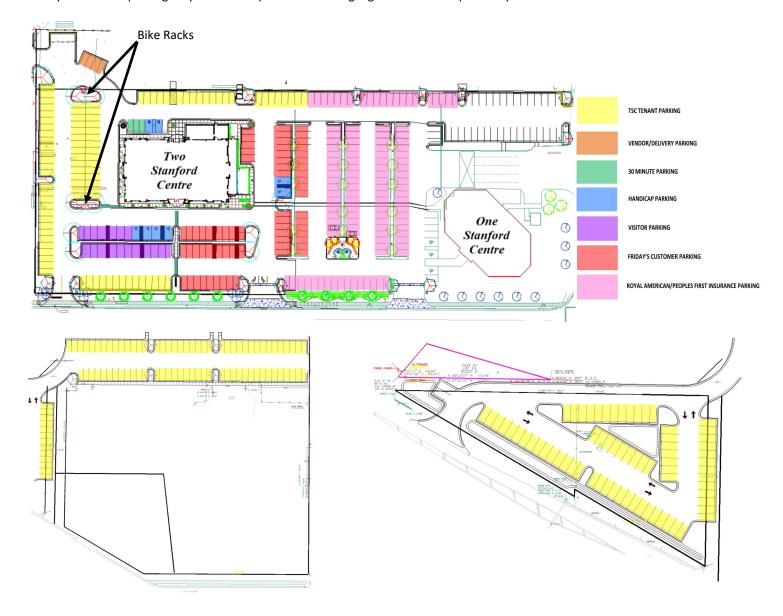

TO: All Building Tenants & Their Employees

FROM: Treana L Pitts, Property Manager

RE: Parking

Below is the site plan for Two Stanford Centre (TSC). You will notice that the parking spaces have been color coded to better define their purpose. Please note that all Building Tenants and their employees are to park in the spaces that are highlighted in "yellow", unless they have a handicap parking permit. These spaces are on a first come first serve bases and we have plenty of parking spaces for all building tenants and their employees.

If you are a **Royal American or Peoples First Insurance** employee, you need to park in the parking lot for One Stanford Centre as shown below in "pink". These spaces are reserved for Royal American and Peoples First Insurance only, so their employees do not impact the parking for TSC.

The other spaces have been designated for special purposes and should only be used for those purposes. The "purple" highlighted spaces are for all visitors to the building to park in and need to be left open for their use only. The "red" highlighted spaces are for Friday's customer parking only. All other spaces that are highlighted are self-explanatory.