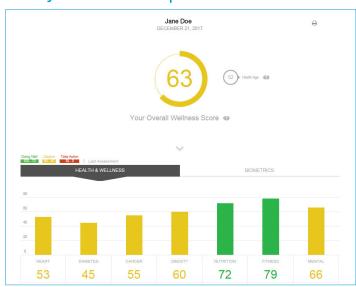

## How to Complete your Health Assessment

- 1. Login to www.floridablue.com
- 2. On the right side of the page you will see "Your Guide to Better Health" Better You Strides click "Get Started"
- 3. Select Active Program or Select Add Programs
- **4.** Find the Health Assessment WellCard and click on join now/get started
- **5.** The Health Assessment WellCard will now be added to your Active Programs tab
- **6.** On the Health Assessment WellCard, click show activities/take Health Assessment
- 7. Your completed Health Assessment will now be located under Previous Programs

  Complete all Health Assessment questions







## View your wellness report