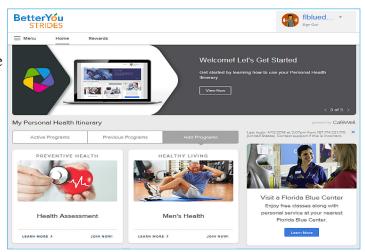

## How to Complete your Health Assessment

- 1. Login to www.floridablue.com
- 2. On the right side of the page you will see "Your Guide to Better Health" Better You Strides click "Get Started"
- 3. Select Active Program or Select Add Programs
- **4.** Find the Health Assessment WellCard and click on join now/get started
- **5.** The Health Assessment WellCard will now be added to your Active Programs tab
- **6.** On the Health Assessment WellCard, click show activities/take Health Assessment
- 7. Your completed Health Assessment will now be located under Previous Programs