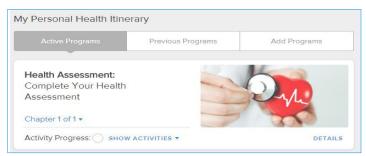

## How to Complete your Health Assessment

- 1. Login to www.floridablue.com
- 2. On the right side of the page you will see "Your Guide to Better Health" Better You Strides click "Get Started"
- 3. Select Active Program or Select Add Programs
- **4.** Find the Health Assessment WellCard and click on join now/get started
- **5.** The Health Assessment WellCard will now be added to your Active Programs tab
- **6.** On the Health Assessment WellCard, click show activities/take Health Assessment
- 7. Your completed Health Assessment will now be located under Previous Programs